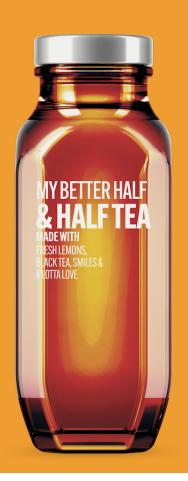

# TRYB MY BETTER HALF & HALF TEA

FRESH SQUEEZED LEMONS. A SPLASH OF ALL-Natural Simple Syrup. A'Lotta Love.

The ideal blend of our Theme Park Lemonade & the full-bodied taste of Black Tea. Modestly sweetened, its well-balanced flavors may be enjoyed by year-round.