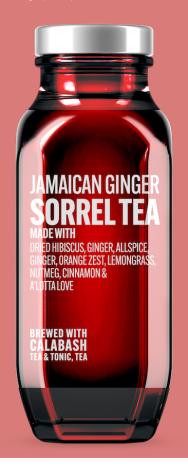

# TRYB JAMAICAN SORREL GINGER TEA

FRESH SLICED PEACHES. PRMIUM EARTHY BLACK TEA. A SPLASH OF ALL-NATURAL SIMPLE SYRUP. A'LOTTA LOVE.

The dried sepals of the hibiscus flower create a rich colorful red juice when infused with hot water and spices. Regarded as a holiday drink amongst many cultures, we believe that sorrel should be enjoyed year-round.