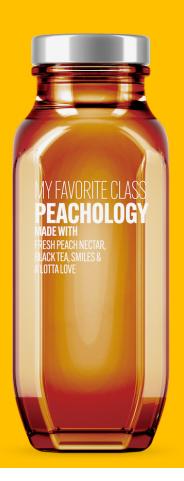

## TRYB PEACHOLOGY TEA

FRESH SLICED PEACHES. PRMIUM EARTHY BLACK TEA. A SPLASH OF ALL-NATURAL SIMPLE SYRUP. A'LOTTA LOVE.

We crafted this freshly brewed favorite so that you may enjoy the tangy rich flavor of fresh peaches combined with a lightly sweetened Black Tea.